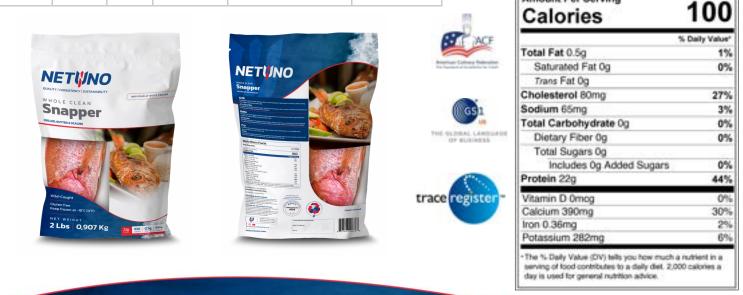

# WHOLE VERMILLION SNAPPER RETAIL 2LB BAG

|                            | INDIV. QUICK FROZEN, 10X2LB BAG, GILLED, GUTTED & SCALED                                                           |  |  |  |  |
|----------------------------|--------------------------------------------------------------------------------------------------------------------|--|--|--|--|
| AKA/ Species:              | Snapper/ Rhomboplites aurorubens                                                                                   |  |  |  |  |
| Brand:                     | NETUNO                                                                                                             |  |  |  |  |
| Form:                      | Frozen, Whole, Gilled, Gutted and Scaled                                                                           |  |  |  |  |
| Origin:                    | Brazil, Mexico & Venezuela                                                                                         |  |  |  |  |
| Allergens:                 | Contains Fish                                                                                                      |  |  |  |  |
| Ingredients:               | Snapper                                                                                                            |  |  |  |  |
| Method of Capture:         | Hook & Line / Wild Caught                                                                                          |  |  |  |  |
| Flavor Graph:              | Mild Medium Full Flavored                                                                                          |  |  |  |  |
| Texture Graph:             | Delicate Medium Firm                                                                                               |  |  |  |  |
| Suggested Cooking Methods: | Baking Broiling Ceviche Flat Top Frying Grilling Papillote Sashimi Sautee Soups                                    |  |  |  |  |
| Seasonality:               | Jan Feb Mar Apr May Jun Jul Aug Sep Oct Nov Dec                                                                    |  |  |  |  |
| Storage:                   | Keep Frozen at -18C or Colder Shelf Life (frozen): 24 months                                                       |  |  |  |  |
| Thawing Instructions:      | Remove from bag and thaw under refrigeration for 4-6 hours or place under running water until thawed. DO NOT leave |  |  |  |  |
|                            | soaking in water, it will affect the flavor and texture of the fish.                                               |  |  |  |  |
| Thawed Storing Tips:       | Keep Refrigerated, use within 24 hours for best results.                                                           |  |  |  |  |
| Pack:                      | Individually Quick Frozen, 10x2lb Retail Bag                                                                       |  |  |  |  |
| Box Dimensions:            | L 15.2" x W 20.7" x H 6.1" Ti x Hi: 10 x 5                                                                         |  |  |  |  |
| Bag Dimensions:            | L 3.55" x W 9.85" x H 15"                                                                                          |  |  |  |  |
|                            | Nutrition Facts                                                                                                    |  |  |  |  |

305-513-0904 | sales@netunousa.com

O @netunoseafoodimports

8 servings per container

(113g)

Serving size