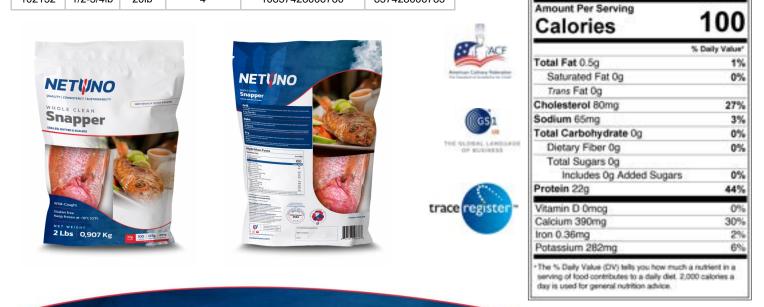

# WHOLE YELLOWTAIL SNAPPER RETAIL 2LB BAG

|                                                                      | INDIV. QUICK FROZEN, 10X2LB BAG, GILLED, GUTTED & SCALED                                                           |  |  |  |  |
|----------------------------------------------------------------------|--------------------------------------------------------------------------------------------------------------------|--|--|--|--|
| AKA/ Species:                                                        | Snapper/ Ocyurus chrysurus                                                                                         |  |  |  |  |
| Brand:                                                               | NETUNO                                                                                                             |  |  |  |  |
| Form:                                                                | Frozen, Whole, Gilled, Gutted and Scaled                                                                           |  |  |  |  |
| Origin:                                                              | Brazil, Mexico & Venezuela                                                                                         |  |  |  |  |
| Allergens:                                                           | Contains Fish                                                                                                      |  |  |  |  |
| Ingredients:                                                         | Snapper                                                                                                            |  |  |  |  |
| Method of Capture:                                                   | Hook & Line / Wild Caught                                                                                          |  |  |  |  |
| Flavor Graph:                                                        | Mild Medium Full Flavored                                                                                          |  |  |  |  |
| Texture Graph:                                                       | Delicate Medium Firm                                                                                               |  |  |  |  |
| Suggested Cooking Methods:                                           | Baking Broiling Ceviche Flat Top Frying Grilling Papillote Sashimi Sautee Soups                                    |  |  |  |  |
| Seasonality:                                                         | Jan Feb Mar Apr May Jun Jul Aug Sep Oct Nov Dec                                                                    |  |  |  |  |
| Storage:                                                             | Keep Frozen at -18C or Colder Shelf Life (frozen): 24 months                                                       |  |  |  |  |
| Thawing Instructions:                                                | Remove from bag and thaw under refrigeration for 4-6 hours or place under running water until thawed. DO NOT leave |  |  |  |  |
| soaking in water, it will affect the flavor and texture of the fish. |                                                                                                                    |  |  |  |  |
| Thawed Storing Tips:                                                 | Keep Refrigerated, use within 24 hours for best results.                                                           |  |  |  |  |
| Pack:                                                                | Individually Quick Frozen, 10x2lb Retail Bag                                                                       |  |  |  |  |
| Box Dimensions:                                                      | L 15.2" x W 20.7" x H 6.1" Ti x Hi: 10 x 5                                                                         |  |  |  |  |
| Bag Dimensions:                                                      | L 3.55" x W 9.85" x H 15"                                                                                          |  |  |  |  |
|                                                                      | NUTRITION FACTS                                                                                                    |  |  |  |  |

| Nutrition F                              | acts           |
|------------------------------------------|----------------|
| 8 servings per container<br>Serving size | (113g)         |
| Amount Per Serving<br>Calories           | 100            |
|                                          | % Daily Value* |
| Total Fat 0.5g                           | 1%             |
| Saturated Fat 0g                         | 0%             |
| Trans Fat 0g                             |                |
| Cholesterol 80mg                         | 27%            |
| Sodium 65mg                              | 3%             |
| Total Carbohydrate Og                    | 0%             |
| Dietary Fiber 0g                         | 0%             |
| Total Sugars 0g                          |                |
| Includes 0g Added Sugars                 | 0%             |
| Protein 22g                              | 44%            |
| Vitamin D 0mog                           | 0%             |
| Calcium 390mg                            | 30%            |
| Iron 0.36mg                              | 2%             |
| Potassium 282mg                          | 6%             |

serving of food contributes to a daily diet. 2,000 calories a day is used for general nutrition advice.

305-513-0904 | sales@netunousa.com

QUALITY CONSISTENCY SUSTAINABILITY

Product: