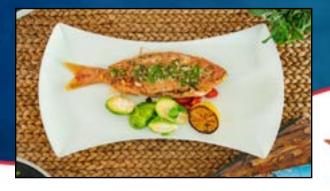

# WHOLE VERMILLION SNAPPER RETAIL 2LB BAG

|                            | INDIV. QUICK FROZEN, 10X2LB BAG, GILLED, GUTTED & SCALED                                                           |  |  |  |  |
|----------------------------|--------------------------------------------------------------------------------------------------------------------|--|--|--|--|
| AKA/ Species:              | Snapper/ Rhomboplites aurorubens                                                                                   |  |  |  |  |
| Brand:                     | NETUNO                                                                                                             |  |  |  |  |
| Form:                      | Frozen, Whole, Gilled, Gutted and Scaled                                                                           |  |  |  |  |
| Origin:                    | Brazil, Mexico & Venezuela                                                                                         |  |  |  |  |
| Allergens:                 | Contains Fish                                                                                                      |  |  |  |  |
| Ingredients:               | Snapper                                                                                                            |  |  |  |  |
| Method of Capture:         | Hook & Line / Wild Caught                                                                                          |  |  |  |  |
| Flavor Graph:              | Mild Medium Full Flavored                                                                                          |  |  |  |  |
| Texture Graph:             | Delicate Medium Firm                                                                                               |  |  |  |  |
| Suggested Cooking Methods: | Baking Broiling Ceviche Flat Top Frying Grilling Papillote Sashimi Sautee Soups                                    |  |  |  |  |
| Seasonality:               | Jan Feb Mar Apr May Jun Jul Aug Sep Oct Nov Dec                                                                    |  |  |  |  |
| Storage:                   | Keep Frozen at -18C or Colder Shelf Life (frozen): 24 months                                                       |  |  |  |  |
| Thawing Instructions:      | Remove from bag and thaw under refrigeration for 4-6 hours or place under running water until thawed. DO NOT leave |  |  |  |  |
|                            | soaking in water, it will affect the flavor and texture of the fish.                                               |  |  |  |  |
| Thawed Storing Tips:       | Keep Refrigerated, use within 24 hours for best results.                                                           |  |  |  |  |
| Pack:                      | Individually Quick Frozen, 10x2lb Retail Bag                                                                       |  |  |  |  |
| Box Dimensions:            | L 15.2" x W 20.7" x H 6.1" Ti x Hi: 10 x 5                                                                         |  |  |  |  |
| Bag Dimensions:            | L 3.55" x W 9.85" x H 15"                                                                                          |  |  |  |  |
|                            | Nutrition Facts                                                                                                    |  |  |  |  |